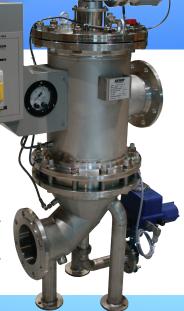

## **AutoFilt® RF3**

Automatic Backflushing Filter

The rugged design reliably removes particulate contaminanats from process water systems. Uninterrupted flow during element cleaning cycle reduces maintenance costs, increasing overall efficiency of operations.

The total filtration solution in one, small footprint.

- Flow rates up to 33,000 gpm
- Uninterupted flow during element cleaning cycle
- Filtration down to 25 microns

## HIGH VOLUME LOW MAINTENANCE

- Fully automatic operation with PLC control
- All metal components for long service life
- Virtually maintenance-free, with no consumable elements