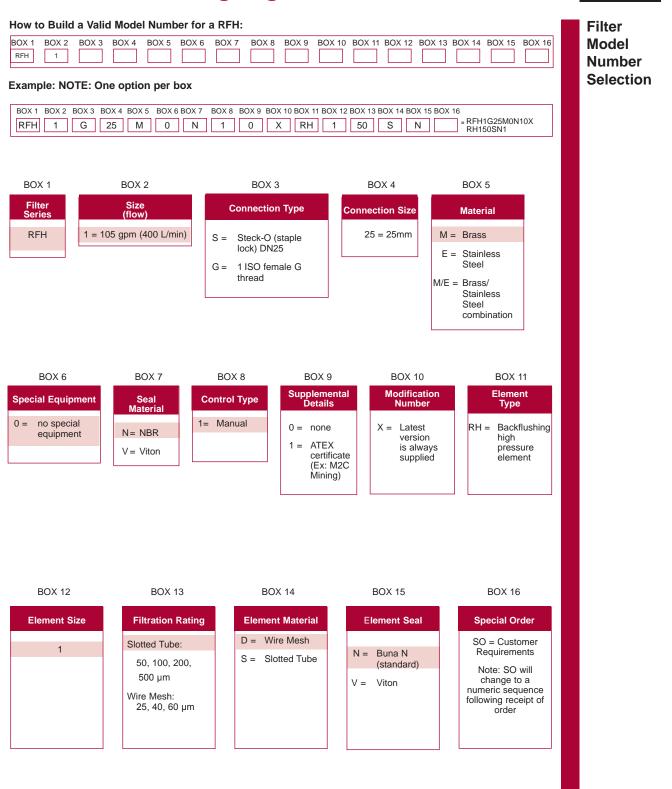

## **Backflushing High Pressure Filter RFH-1**

RF3-C

RF3-0

RF3-1

RF3-2

RF3-2.5

RF3-3

RF3-4

RF3-5

RF3-6

RF3-7

RF3-8

RF5

RF7

RF4-1

RF4-2

RFH-1

RFH-2

RFH-4

ATF

<sup>\*</sup>Shaded selections are preferred order codes that designate shorter lead times.