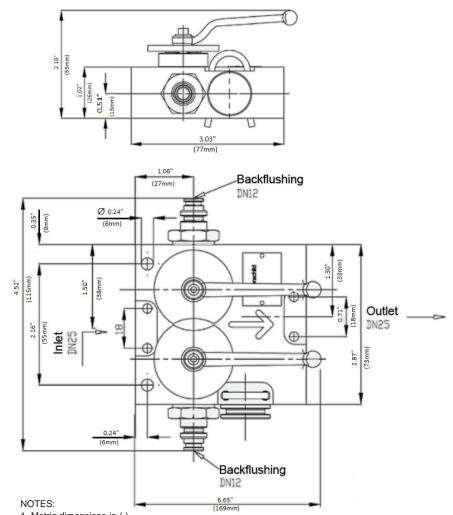

## **Backflushing High Pressure Filter RFH-1**

106 gpm 400 L/min

- 1. Metric dimensions in ( ).
- 2. Drawings may change without notice. Contact factory for certified drawings.

## **Specifications**

Max. Flow Rate: 106 gpm (400 L/min) Max. Operating Pressure: 5076 psi (350 bar) SteckO DN25 Inlet/Outlet Connection Size: Max. Differential Pressure: 5076 psi (350 bar) Max. Operating Temperature: 194°F (90°C) Weight: 18.7 lbs. (8.5 kg) Housing Volume: 0.06 gallons (0.25 L) **Backflush Line Connection:** Steck 0 DN 12 Filter Area: 7.75 in.2 (50 cm2)