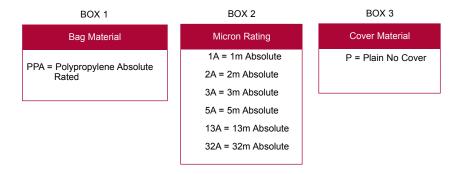

How to Build a Valid Model Number for an Absolute Rated (PPA) Bag Element:

|   | BOX 1                             | BOX 2 | BOX 3    | BOX 4 | BOX 5 | BOX 6    |                   |  |  |
|---|-----------------------------------|-------|----------|-------|-------|----------|-------------------|--|--|
|   | PPA                               |       |          |       |       |          |                   |  |  |
|   |                                   |       |          |       |       |          |                   |  |  |
| E | Example: NOTE: One option per box |       |          |       |       |          |                   |  |  |
|   | BOX 1                             | BOX 2 | BOX 3    | BOX 4 | BOX 5 | BOX 6    |                   |  |  |
|   | PPA                               | 3Δ    | P        | 2     | SS    | Н        | = PPA3AP2SSH      |  |  |
|   | ,                                 | 5, (  | <u> </u> |       |       | <u> </u> | = 117 67 11 23311 |  |  |

| BOX 4    |          |        | BOX 5                                    | BOX 6                              |  |  |
|----------|----------|--------|------------------------------------------|------------------------------------|--|--|
| Bag Size |          | ze     | Collar Type                              | Options                            |  |  |
|          | Diameter | Length | SS = Stainless Steel Ring                | H = Handles (Stainless Steel only) |  |  |
| 2=       | 7.06     | 32.0   | J. J | ,                                  |  |  |