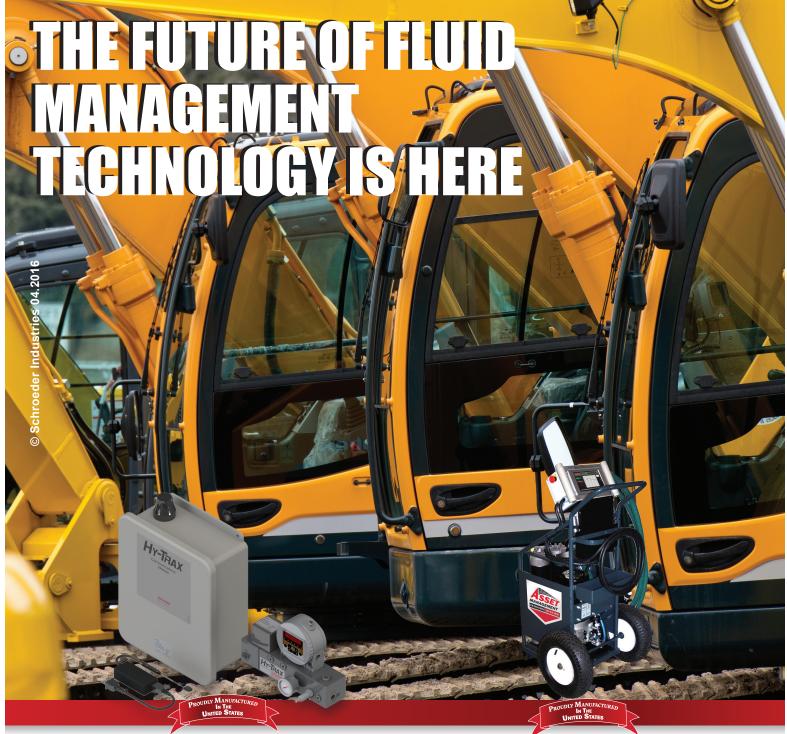

## HY-TRAX®

- Provides remote visibility via cellular network to the fluid condition of critical systems
- Fluid particle counts, temperature and water saturation (optional) are displayed on a customizable dashboard, which can be accessed via the Internet
- Pump speed automatically adjusts flow to viscosity
- Also available in non-telematics version
- Patent pending technology

## **AMFS**

- Complete tracking of hydraulic fluid conditions by equipment name
- Provides automatic record-keeping, trending and analysis of fluid cleanliness levels
- Automatically shuts down when the selected ISO cleanliness level is reached
- Ideal for managing multiple equipment assets
- Real-time data displays cleanliness and water saturation