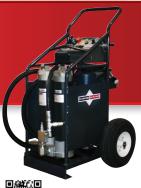

## Start Off Clean With The Schroeder Filtration Station\*\*

The Schroeder Filtration Station™ is ideal for both Cleaning and Monitoring your fluid. The filtration station records the cleanliness and water saturation level of the fluid for later download and record keeping. This certifies the cleanliness of the system, prolonging the life of your equipment and preventing costly repairs.

## **Features**

- Staged filtration for particulate and/or water removal
- Automatic measurement and display of the ISO Code using ISO 4406:1999 or SAE AS 4059
- USB download of recorded data

For more information, please contact filtersystemsmanager@schroederindustries.com