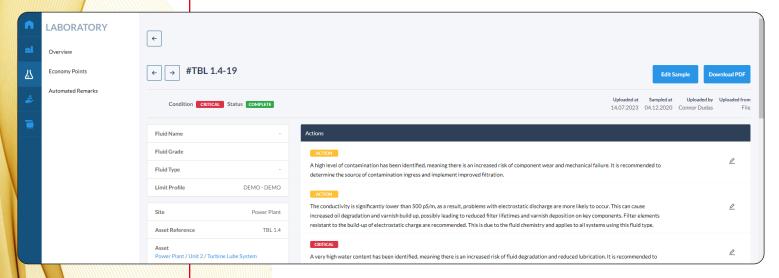

## Receive real-time treatment recommendations:

Customize in-app and email notifications to track your report schedule, assigned tasks, and more: