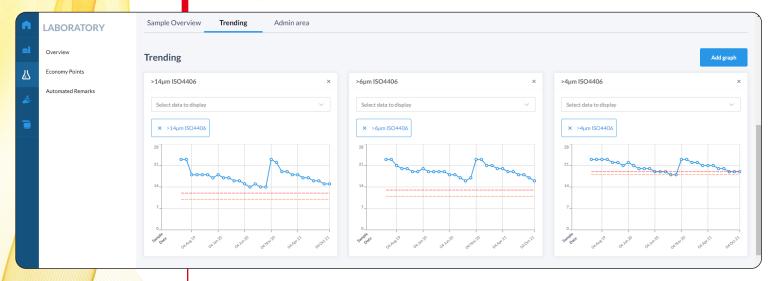

on data.



Together with Schroeder Industries' expert analysis services, the Fluid Care Portal offers a range of benefits:



Easily monitor trends in fluid testing data over time.

Programmable notifications keep you on schedule.

Monitor as many equipment assets as you need.

Receive alerts when ISO Code, Water Content, or other parameters are exceeded.

If your operation is paying the price for contamination-related downtime and expensive repairs, a data-driven filtration plan will keep you moving and save you money.

Expert fluid analysis for:



Oil



Fuel



Water

Contact Schroeder Industries to begin your analysis program and leverage the powerful Fluid Care Portal!



## Fluid Care Portal

Designed with a streamlined, user-friendly interface.

## Quickly visualize data trends:



## Receive real-time treatment recommendations:



Customize in-app and email notifications to track your report schedule, assigned tasks, and more: