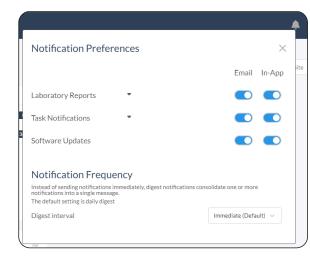

## Receive real-time treatment recommendations:

Customize in-app and email notifications to track your report schedule, assigned tasks, and more: