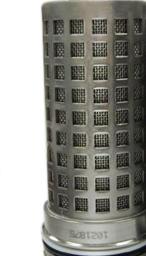

## Schroeder Part Number: MSB-3185-425B (25µ)

- Fully welded seam for better structural and operational integrity
- 18mm Hex head on element end cap for easy removal from SteckO
- Proven Schroeder quality providing contamination solutions to the mining industry for over 50 years
- Factory & field support specifically dedicated to the mining industry

## **Technical Specifications**

Max. Pressure: 5000 psi (350 bar)

Max. Differential Pressure: 5000 psid (350 bar)

Max. Flow Rate: 105 gpm (400 L/min.)

Filter Rating: 25 micron

Material: Body - Stainless Steel