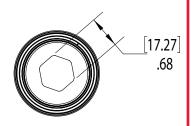

## Schroeder Part Number: MSB-3185-425B (25µ)

- Fully welded seam for better structural and operational integrity
- 18mm Hex head on element end cap for easy removal from SteckO
- Proven Schroeder quality providing contamination solutions to the mining industry for over 50 years
- Factory & field support specifically dedicated to the mining industry