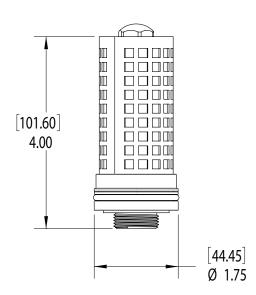

## Schroeder Part Number: MSB-3185-425B (25µ)

- Fully welded seam for better structural and operational integrity
- 18mm Hex head on element end cap for easy removal from SteckO
- Proven Schroeder quality providing contamination solutions to the mining industry for over 50 years
- Factory & field support specifically dedicated to the mining industry

## **Technical Specifications**

Max. Pressure: 5000 psi (350 bar)

Max. Differential Pressure: 5000 psid (350 bar)

Max. Flow Rate: 105 gpm (400 L/min.)

Filter Rating: 25 micron

Material: Body - Stainless Steel

Metal Mesh - Stainless Steel Wrap

O-Ring - Buna N Back-Up Ring - Nylon

580 West Park Road | Leetsdale, PA 15056 ph. 724.318.1100 | fax 724.318.1200