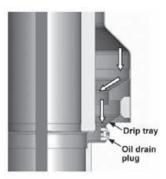

# **Oil Mist Trap**

The oil mist in the filter is collected in a "drip tray" and is returned safely to the tank, or it can be drained via an oil drain plug.

580 West Park Road | Leetsdale, PA 15056 ph. 724.318.1100 | fax 724.318.1200