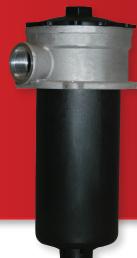

## **RT Basic Filter | GRTB**

A cost-effective tank-mounted filter offers premium filtration at a low price point, while its compact design is suitable for mobile vehicles.

## Features:

- Flow rates up to 100 gpm
- Plastic bowl and cap lower cost and minimize weight
- Patented GeoSeal® quality protection keep warranty claims to a minimum
- Drop-in tank-mounted footprint for easy installation with OEM-selected connections
- Easy to service (75% reduction in loose parts)
- Best-in class four bolt mounting eliminates leaks