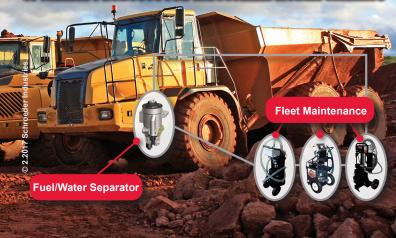

### On-Board Diesel Fuel Coalescing Filter | HDP

- Smaller envelope size offers greater flexibility in mounting locations
- Exceeds industry standards for particulate/water removal in ULSD15 and Biodiesel Fuels
- Modular pre-heater, Water-In-Fuel (WIF) sensor and hand priming pump available
- Innovative electrical primer pump and automatic water drain options available