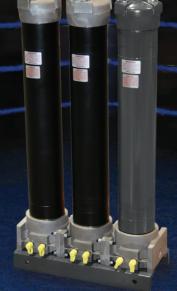

## Cold weather. Clear biodiesel.

ColdClear<sup>™</sup> by Schroeder Industries is a multi-stage filtration / adsorption system that ensures dramatic reduction of any potential filter crystallization and gelling factors. Systems are capable of 5 to 75 gpm. ColdClear<sup>™</sup> makes sure that your biodiesel can meet the ASTM specification for cold soak filtration. We offer ASTM cold soak testing in our lab, to ensure performance standards are met.